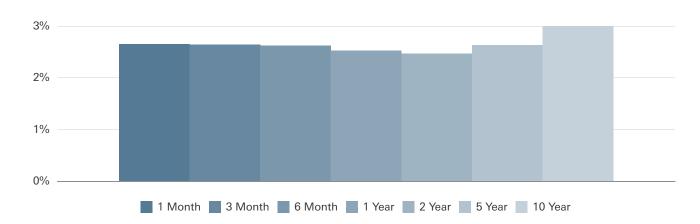

#### Canadian Yield Curve

| Term        | Yield (%) |
|-------------|-----------|
| CDN 1 Month | 2.65%     |
| CDN 3 Month | 2.64%     |
| CDN 6 Month | 2.62%     |
| CDN 1 Year  | 2.52%     |
| CDN 2 Year  | 2.47%     |
| CDN 5 Year  | 2.63%     |
| CDN 10 Year | 2.99%     |