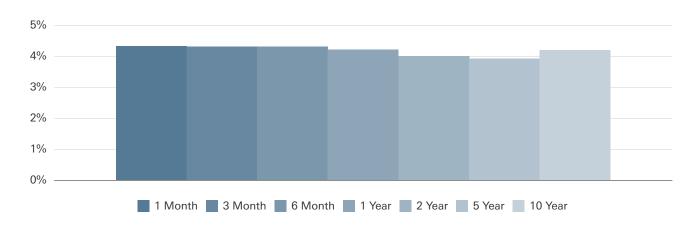

#### Canadian Yield Curve

| Term        | Yield (%) |
|-------------|-----------|
| CDN 1 Month | 2.65%     |
| CDN 3 Month | 2.64%     |
| CDN 6 Month | 2.62%     |
| CDN 1 Year  | 2.52%     |
| CDN 2 Year  | 2.47%     |
| CDN 5 Year  | 2.63%     |
| CDN 10 Year | 2.99%     |

#### **US Yield Curve**

| Term       | Yield (%) |
|------------|-----------|
| US 1 Month | 4.32%     |
| US 3 Month | 4.30%     |
| US 6 Month | 4.30%     |
| US 1 Year  | 4.21%     |
| US 2 Year  | 4.00%     |
| US 5 Year  | 3.91%     |
| US 10 Year | 4.19%     |