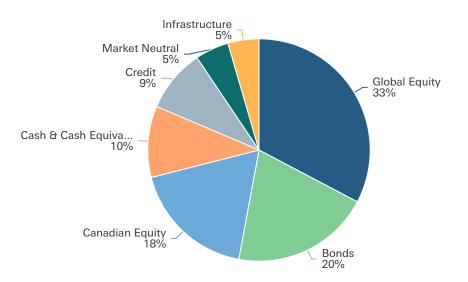

### **Executive Summary**

|                        |                |                   | 6 Month Returns     |                     |  |
|------------------------|----------------|-------------------|---------------------|---------------------|--|
| Asset Class            | Value          | % Of<br>Portfolio | Portfolio<br>Return | Benchmark<br>Return |  |
| Cash & Cash Equivalent | C\$24,566,511  | 10.38%            | 1.84%               | 1.89%               |  |
| Bonds                  | C\$47,788,073  | 20.20%            | 2.21%               | 1.67%               |  |
| Canadian Equity        | C\$42,849,220  | 18.11%            | 4.83%               | 5.01%               |  |
| Global Equity          | C\$77,410,940  | 32.72%            | 7.22%               | 4.23%               |  |
| Infrastructure         | C\$10,672,695  | 4.51%             | 3.03%               | 3.47%               |  |
| Market Neutral         | C\$11,601,480  | 4.90%             | 0.72%               | 1.89%               |  |
| Credit                 | C\$21,726,516  | 9.18%             | 1.16%               | 0.52%               |  |
| Total                  | C\$236,615,435 | 100.00%           | 4.18%               | 3.20%               |  |

#### Asset Class Overview

| Asset Class            | Minimum | Maximum | Policy<br>Benchmark | Current<br>Allocation (%) | Over/Under (%) | Over/Under (\$) | Foreign<br>Currency<br>Exposure |
|------------------------|---------|---------|---------------------|---------------------------|----------------|-----------------|---------------------------------|
| Fixed Income           | 20.00%  | 60.00%  | 35.00%              | 39.76%                    | 4.76%          | C\$11,265,698   | 8.2%                            |
| Cash & Cash Equivalent | 0.00%   | 20.00%  | 2.00%               | 10.38%                    | 8.38%          | C\$19,834,202   | 0.0%                            |
| Bonds                  | 10.00%  | 30.00%  | 20.00%              | 20.20%                    | 0.20%          | C\$464,986      | 5.2%                            |
| Credit                 | 0.00%   | 20.00%  | 13.00%              | 9.18%                     | (3.82%)        | (C\$9,033,490)  | 29.7%                           |
| Mission Investments    | 0.00%   | 20.00%  | 5.00%               | 3.09%                     | (1.91%)        | (C\$4,524,772)  | 0.0%                            |
| Preferred Shares       | 0.00%   | 20.00%  | 4.00%               | 3.89%                     | (0.11%)        | (C\$266,057)    | 51.6%                           |
| Private Credit         | 0.00%   | 20.00%  | 4.00%               | 2.21%                     | (1.79%)        | (C\$4,242,661)  | -                               |
| Equity                 | 30.00%  | 80.00%  | 50.00%              | 50.83%                    | 0.83%          | C\$1,952,443    | 62.4%                           |
| Canadian Equity        | 0.00%   | 30.00%  | 17.50%              | 18.11%                    | 0.61%          | C\$1,441,519    | 0.0%                            |
| Large Cap              | 0.00%   | 30.00%  | 15.00%              | 15.62%                    | 0.62%          | C\$1,477,180    | 0.0%                            |
| Small Cap              | 0.00%   | 30.00%  | 2.50%               | 2.48%                     | (0.02%)        | (C\$35,661)     | 0.0%                            |
| Global Equity          | 0.00%   | 55.00%  | 32.50%              | 32.72%                    | 0.22%          | C\$510,924      | 96.9%                           |
| Real Assets            | 0.00%   | 20.00%  | 10.00%              | 4.51%                     | (5.49%)        | (C\$12,988,848) | 60.0%                           |
| Infrastructure         | 0.00%   | 10.00%  | 5.00%               | 4.51%                     | (0.49%)        | (C\$1,158,077)  | 60.0%                           |
| Real Estate            | 0.00%   | 10.00%  | 5.00%               |                           |                |                 |                                 |
| Market Neutral         | 0.00%   | 10.00%  | 5.00%               | 4.90%                     | (0.10%)        | (C\$229,292)    | 0.7%                            |
| Total                  |         |         | 100.00%             | 100.00%                   |                |                 | 38.4%                           |