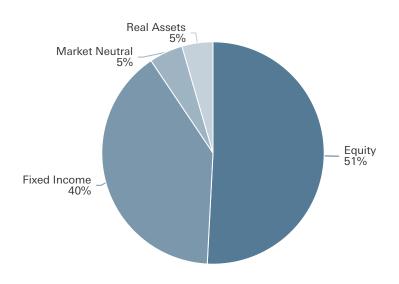

#### Asset Class Overview

| Asset Class            | Minimum | Maximum | Policy<br>Benchmark | Current<br>Allocation (%) | Over/Under (%) | Over/Under (\$) | Foreign<br>Currency<br>Exposure |
|------------------------|---------|---------|---------------------|---------------------------|----------------|-----------------|---------------------------------|
| Fixed Income           | 20.00%  | 60.00%  | 35.00%              | 39.76%                    | 4.76%          | C\$11,265,698   | 8.2%                            |
| Cash & Cash Equivalent | 0.00%   | 20.00%  | 2.00%               | 10.38%                    | 8.38%          | C\$19,834,202   | 0.0%                            |
| Bonds                  | 10.00%  | 30.00%  | 20.00%              | 20.20%                    | 0.20%          | C\$464,986      | 5.2%                            |
| Credit                 | 0.00%   | 20.00%  | 13.00%              | 9.18%                     | (3.82%)        | (C\$9,033,490)  | 29.7%                           |
| Mission Investments    | 0.00%   | 20.00%  | 5.00%               | 3.09%                     | (1.91%)        | (C\$4,524,772)  | 0.0%                            |
| Preferred Shares       | 0.00%   | 20.00%  | 4.00%               | 3.89%                     | (0.11%)        | (C\$266,057)    | 51.6%                           |
| Private Credit         | 0.00%   | 20.00%  | 4.00%               | 2.21%                     | (1.79%)        | (C\$4,242,661)  | -                               |
| Equity                 | 30.00%  | 80.00%  | 50.00%              | 50.83%                    | 0.83%          | C\$1,952,443    | 62.4%                           |
| Canadian Equity        | 0.00%   | 30.00%  | 17.50%              | 18.11%                    | 0.61%          | C\$1,441,519    | 0.0%                            |
| Large Cap              | 0.00%   | 30.00%  | 15.00%              | 15.62%                    | 0.62%          | C\$1,477,180    | 0.0%                            |
| Small Cap              | 0.00%   | 30.00%  | 2.50%               | 2.48%                     | (0.02%)        | (C\$35,661)     | 0.0%                            |
| Global Equity          | 0.00%   | 55.00%  | 32.50%              | 32.72%                    | 0.22%          | C\$510,924      | 96.9%                           |
| Real Assets            | 0.00%   | 20.00%  | 10.00%              | 4.51%                     | (5.49%)        | (C\$12,988,848) | 60.0%                           |
| Infrastructure         | 0.00%   | 10.00%  | 5.00%               | 4.51%                     | (0.49%)        | (C\$1,158,077)  | 60.0%                           |
| Real Estate            | 0.00%   | 10.00%  | 5.00%               |                           |                |                 |                                 |
| Market Neutral         | 0.00%   | 10.00%  | 5.00%               | 4.90%                     | (0.10%)        | (C\$229,292)    | 0.7%                            |
| Total                  |         |         | 100.00%             | 100.00%                   |                |                 | 38.4%                           |