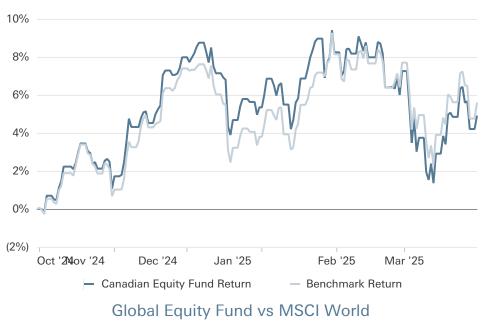

| (0.60)      | 0.38                 | 1.50%             |
| Private Credit                                     | 0.14%      | (0.02) | 0.00%             | 0.00%               | 1.05        | 0.19                 | -                 |
| Lunera Vistral Strategic Yield Opportunities Trust | 0.14%      | (0.02) | 0.00%             | 0.00%               | 1.05        | 0.19                 | -                 |
| Total                                              | 0.43%      | 0.93   | 97.29%            | 92.59%              | 0.77        | 0.57                 | 2.61%             |

Prepared by Markdale Financial Management Page 19 of 21

#### Bond Fund vs Canadian Universe Bond Index



#### Canadian Small Cap Fund vs TSX Small Cap Index



#### Canadian Equity Fund vs S&P/TSX 60 Index





Prepared by Markdale Financial Management Page 20 of 21

### Mission Aligned Investments

| Security        | Value (CAD)  | Coupon Rate | Impact Sector        |
|-----------------|--------------|-------------|----------------------|
| 32 King Loan    | C\$2,900,000 | 3.50%       | Affordable Housing   |
| 41 Orchard Loan | C\$2,700,000 | 3.50%       | Affordable Housing   |
| 921 Cherry Loan | C\$1,206,000 | 3.50%       | Affordable Housing   |
| ProDream Loan   | C\$500,000   | 5.00%       | Substance Dependence |
| Total           | C\$7,306,000 |             |                      |



Prepared by Markdale Financial Management Page 21 of 21