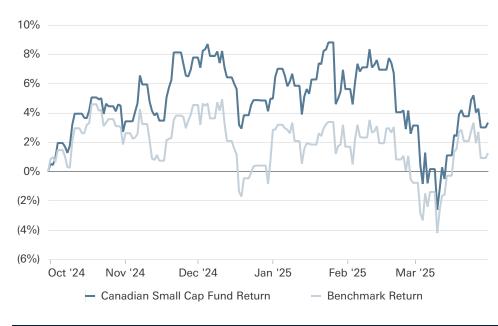

| 0.96   | 96.22%            | 94.82%              | (0.60)      | 0.38                 | 1.50%             |
| Private Credit                                     | 0.14%      | (0.02) | 0.00%             | 0.00%               | 1.05        | 0.19                 | -                 |
| Lunera Vistral Strategic Yield Opportunities Trust | 0.14%      | (0.02) | 0.00%             | 0.00%               | 1.05        | 0.19                 | -                 |
| Total                                              | 0.43%      | 0.93   | 97.29%            | 92.59%              | 0.77        | 0.57                 | 2.61%             |

Prepared by Markdale Financial Management Page 19 of 21

#### Bond Fund vs Canadian Universe Bond Index



#### Canadian Small Cap Fund vs TSX Small Cap Index



#### Canadian Equity Fund vs S&P/TSX 60 Index





Prepared by Markdale Financial Management Page 20 of 21

### Mission Aligned Investments

| Security        | Value (CAD)  | Coupon Rate | Impact Sector        |
|-----------------|--------------|-------------|----------------------|
| 32 King Loan    | C\$2,900,000 | 3.50%       | Affordable Housing   |
| 41 Orchard Loan | C\$2,700,000 | 3.50%       | Affordable Housing   |
| 921 Cherry Loan | C\$1,206,000 | 3.50%       | Affordable Housing   |
| ProDream Loan   | C\$500,000   | 5.00%       | Substance Dependence |
| Total           | C\$7,306,000 |             |                      |



Prepared by Markdale Financial Management Page 21 of 21