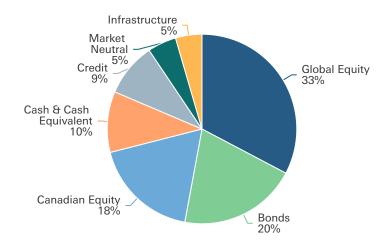

#### Asset Class Overview

| Asset Class            | Minimum | Maximum | Policy<br>Benchmark | Current<br>Allocation (%) | Over/Under (%) | Over/Under (\$) | Foreign<br>Currency<br>Exposure |
|------------------------|---------|---------|---------------------|---------------------------|----------------|-----------------|---------------------------------|
| Fixed Income           | 20.00%  | 60.00%  | 35.00%              | 39.76%                    | 4.76%          | C\$11,265,698   | 8.2%                            |
| Cash & Cash Equivalent | 0.00%   | 20.00%  | 2.00%               | 10.38%                    | 8.38%          | C\$19,834,202   | 0.0%                            |
| Bonds                  | 10.00%  | 30.00%  | 20.00%              | 20.20%                    | 0.20%          | C\$464,986      | 5.2%                            |
| Credit                 | 0.00%   | 20.00%  | 13.00%              | 9.18%                     | (3.82%)        | (C\$9,033,490)  | 29.7%                           |
| Mission Investments    | 0.00%   | 20.00%  | 5.00%               | 3.09%                     | (1.91%)        | (C\$4,524,772)  | 0.0%                            |
| Preferred Shares       | 0.00%   | 20.00%  | 4.00%               | 3.89%                     | (0.11%)        | (C\$266,057)    | 51.6%                           |
| Private Credit         | 0.00%   | 20.00%  | 4.00%               | 2.21%                     | (1.79%)        | (C\$4,242,661)  | -                               |
| Equity                 | 30.00%  | 80.00%  | 50.00%              | 50.83%                    | 0.83%          | C\$1,952,443    | 62.4%                           |
| Canadian Equity        | 0.00%   | 30.00%  | 17.50%              | 18.11%                    | 0.61%          | C\$1,441,519    | 0.0%                            |
| Large Cap              | 0.00%   | 30.00%  | 15.00%              | 15.62%                    | 0.62%          | C\$1,477,180    | 0.0%                            |
| Small Cap              | 0.00%   | 30.00%  | 2.50%               | 2.48%                     | (0.02%)        | (C\$35,661)     | 0.0%                            |
| Global Equity          | 0.00%   | 55.00%  | 32.50%              | 32.72%                    | 0.22%          | C\$510,924      | 96.9%                           |
| Real Assets            | 0.00%   | 20.00%  | 10.00%              | 4.51%                     | (5.49%)        | (C\$12,988,848) | 60.0%                           |
| Infrastructure         | 0.00%   | 10.00%  | 5.00%               | 4.51%                     | (0.49%)        | (C\$1,158,077)  | 60.0%                           |
| Real Estate            | 0.00%   | 10.00%  | 5.00%               |                           |                |                 |                                 |
| Market Neutral         | 0.00%   | 10.00%  | 5.00%               | 4.90%                     | (0.10%)        | (C\$229,292)    | 0.7%                            |
| Total                  |         |         | 100.00%             | 100.00%                   |                |                 | 38.4%                           |

#### **Asset Allocation**