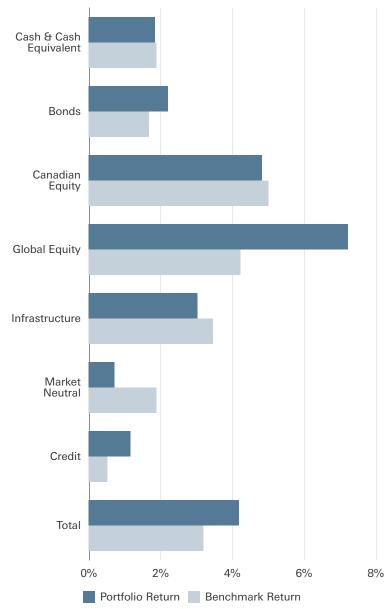

#### Portfolio Returns vs Benchmarks

Prepared by Markdale Financial Management Page 11 of 21

### Portfolio Performance

|                                                          |         |         |              |         | p       |               |
|----------------------------------------------------------|---------|---------|--------------|---------|---------|---------------|
| 6 Months                                                 | Portf   | olio    |              | Pol     | Policy  |               |
| Asset Class                                              | Weight  | Return  | Contribution | Weight  | Return  | Active Return |
| Fixed Income                                             | 39.76%  | 1.89%   | 0.76%        | 35.00%  | 1.51%   | 0.38%         |
| Cash & Cash Equivalent                                   | 10.38%  | 1.84%   | 0.20%        | 2.00%   | 1.89%   | (0.05%)       |
| Canadian dollars                                         | 0.15%   | 0.13%   | 0.00%        |         | 1.89%   | (1.77%)       |
| Money Market Fund                                        | 10.23%  | 1.90%   | 0.20%        |         | 1.89%   | 0.01%         |
| Bonds                                                    | 20.20%  | 2.21%   | 0.45%        | 20.00%  | 1.67%   | 0.53%         |
| Bond Fund                                                | 20.20%  | 2.21%   | 0.45%        |         | 1.67%   | 0.53%         |
| Credit                                                   | 9.18%   | 1.16%   | 0.11%        | 13.00%  | 0.52%   | 0.42%         |
| Mission Investments                                      | 3.09%   | 1.84%   | 0.06%        | 5.00%   | 2.49%   | (0.65%)       |
| Preferred Shares                                         | 3.89%   | (0.21%) | (0.01%)      | 4.00%   | (1.13%) | 0.92%         |
| iShares S&P/TSX North American Preferred Stock Index ETF | 3.89%   | (0.21%) | (0.01%)      |         | (1.13%) | 0.92%         |
| Private Credit                                           | 2.21%   | 2.54%   | 0.06%        | 4.00%   | 3.00%   | 0.61%         |
| Lunera Vistral Strategic Yield Opportunities Trust       | 2.21%   | 2.54%   | 0.06%        |         | 3.00%   | 0.61%         |
| Equity                                                   | 50.83%  | 6.37%   | 3.25%        | 50.00%  | 4.52%   | 1.87%         |
| Canadian Equity                                          | 18.11%  | 4.83%   | 0.88%        | 17.50%  | 5.01%   | (0.18%)       |
| Large Cap                                                | 15.62%  | 4.99%   | 0.78%        | 15.00%  | 5.61%   | (0.61%)       |
| Canadian Equity Fund                                     | 15.62%  | 4.99%   | 0.78%        |         | 5.61%   | (0.61%)       |
| Small Cap                                                | 2.48%   | 3.80%   | 0.09%        | 2.50%   | 1.24%   | 2.56%         |
| Canadian Small Cap Fund                                  | 2.48%   | 3.80%   | 0.09%        |         | 1.24%   | 2.56%         |
| Global Equity                                            | 32.72%  | 7.22%   | 2.37%        | 32.50%  | 4.23%   | 2.99%         |
| Global Equity Fund                                       | 32.72%  | 7.22%   | 2.37%        |         | 4.23%   | 2.99%         |
| Real Assets                                              | 4.51%   | 3.03%   | 0.14%        | 10.00%  | 3.47%   | (0.44%)       |
| Infrastructure                                           | 4.51%   | 3.03%   | 0.14%        | 5.00%   | 3.47%   | (0.44%)       |
| Private Infrastructure Fund                              | 4.51%   | 3.03%   | 0.14%        |         | 3.47%   | (0.44%)       |
| Market Neutral                                           | 4.90%   | 0.72%   | 0.03%        | 5.00%   | 1.89%   | (1.17%)       |
| Market Neutral                                           | 4.90%   | 0.72%   | 0.03%        | 5.00%   | 1.89%   | (1.17%)       |
| Market Neutral ETF                                       | 4.90%   | 0.72%   | 0.03%        |         | 1.89%   | (1.17%)       |
| Total                                                    | 100.00% | 4.18%   |              | 100.00% | 3.20%   | 1.00%         |