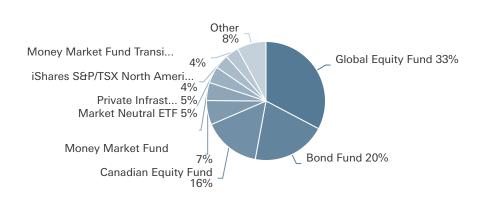

#### Securities

Other: CC&L Canadian Small Cap Fund (2%), Fiera Comox Private Credit Opportunities Open-End Fund (2%), 1499 Queen Loan (1%), 28-30 Beaty Loan (1%), 91 Beaty Loan (1%), ReCover Loan (0%), Canadian dollars (0%)

### Portfolio Performance

| · · · · ·                                           |         |         |              |         |         |               |  |
|-----------------------------------------------------|---------|---------|--------------|---------|---------|---------------|--|
| 3 Months                                            | Port    | folio   |              | Poli    | су      |               |  |
| Asset Class                                         | Weight  | Return  | Contribution | Weight  | Return  | Active Return |  |
| Fixed Income                                        | 39.76%  | 1.52%   | 0.58%        | 35.00%  | 1.32%   | 0.19%         |  |
| Cash & Cash Equivalent                              | 10.38%  | 0.82%   | 0.08%        | 2.00%   | 0.86%   | (0.05%)       |  |
| Canadian dollars                                    | 0.15%   | 0.00%   | 0.00%        |         | 0.86%   | (0.86%)       |  |
| Money Market Fund                                   | 10.23%  | 0.84%   | 0.08%        |         | 0.86%   | (0.03%)       |  |
| Bonds                                               | 20.20%  | 2.08%   | 0.40%        | 20.00%  | 1.97%   | 0.11%         |  |
| Bond Fund                                           | 20.20%  | 2.08%   | 0.40%        |         | 1.97%   | 0.11%         |  |
| Credit                                              | 9.18%   | 1.12%   | 0.10%        | 13.00%  | 0.50%   | 0.61%         |  |
| Mission Investments                                 | 3.09%   | 0.80%   | 0.02%        | 5.00%   | 1.23%   | (0.43%)       |  |
| Preferred Shares                                    | 3.89%   | 0.86%   | 0.03%        | 4.00%   | (0.04%) | 0.90%         |  |
| iShares S&P/TSX North American Preferred Stock Inde | 3.89%   | 0.86%   | 0.03%        |         | (0.04%) | 0.90%         |  |
| Private Credit                                      | 2.21%   | 2.04%   | 0.04%        | 4.00%   | 0.46%   | 1.58%         |  |
| Lunera Vistral Strategic Yield Opportunities Trust  | 2.21%   | 2.04%   | 0.04%        |         | 0.46%   | 1.58%         |  |
| Equity                                              | 50.83%  | (0.22%) | (0.11%)      | 50.00%  | (0.36%) | 0.14%         |  |
| Canadian Equity                                     | 18.11%  | (0.51%) | (0.09%)      | 17.50%  | 1.57%   | (2.09%)       |  |
| Large Cap                                           | 15.62%  | (0.38%) | (0.06%)      | 15.00%  | 1.74%   | (2.12%)       |  |
| Canadian Equity Fund                                | 15.62%  | (0.38%) | (0.06%)      |         | 1.74%   | (2.12%)       |  |
| Small Cap                                           | 2.48%   | (1.33%) | (0.03%)      | 2.50%   | 0.51%   | (1.85%)       |  |
| Canadian Small Cap Fund                             | 2.48%   | (1.33%) | (0.03%)      |         | 0.51%   | (1.85%)       |  |
| Global Equity                                       | 32.72%  | (0.05%) | (0.02%)      | 32.50%  | (1.41%) | 1.36%         |  |
| Global Equity Fund                                  | 32.72%  | (0.05%) | (0.02%)      |         | (1.41%) | 1.36%         |  |
| Real Assets                                         | 4.51%   | 1.76%   | 0.07%        | 10.00%  | 1.80%   | (0.04%)       |  |
| Infrastructure                                      | 4.51%   | 1.76%   | 0.07%        | 5.00%   | 1.80%   | (0.04%)       |  |
| Private Infrastructure Fund                         | 4.51%   | 1.76%   | 0.07%        |         | 1.80%   | (0.04%)       |  |
| Market Neutral                                      | 4.90%   | (0.73%) | (0.03%)      | 5.00%   | 0.86%   | (1.60%)       |  |
| Market Neutral                                      | 4.90%   | (0.73%) | (0.03%)      | 5.00%   | 0.86%   | (1.60%)       |  |
| Market Neutral ETF                                  | 4.90%   | (0.73%) | (0.03%)      |         | 0.86%   | (1.60%)       |  |
| Total                                               | 100.00% | 0.53%   |              | 100.00% | 0.45%   | 0.06%         |  |