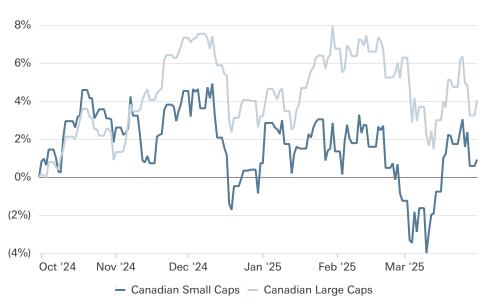

| 1.8571  | 0.8971  | 1.6265  |

#### Canadian Yield Curve

| Term        | Yield (%) |
|-------------|-----------|
| CDN 1 Month | 2.65%     |
| CDN 3 Month | 2.64%     |
| CDN 6 Month | 2.62%     |
| CDN 1 Year  | 2.52%     |
| CDN 2 Year  | 2.47%     |
| CDN 5 Year  | 2.63%     |
| CDN 10 Year | 2.99%     |



#### **US Yield Curve**

| Term       | Yield (%) |
|------------|-----------|
| US 1 Month | 4.32%     |
| US 3 Month | 4.30%     |
| US 6 Month | 4.30%     |
| US 1 Year  | 4.21%     |
| US 2 Year  | 4.00%     |
| US 5 Year  | 3.91%     |
| US 10 Year | 4.19%     |



Prepared by Markdale Financial Management Page 5 of 21

#### US Stocks vs Canadian Stocks



#### US Stocks vs Global Stocks



#### Canadian Bonds vs US Bonds



#### Canadian Small Caps vs Canadian Large Caps



### Investment Objectives

- The Fund's minimum total target return is 6.0% over 10 years on a rolling basis, net of fees
- The manager's objective is to outperform their benchmark portfolio by 1.25% on a 4 year moving average basis, net of fee
- Portfolio overall return goal is CPI +4%

| Asset Class                                                 | Minimum | Policy Benchmark | Maximum |
|-------------------------------------------------------------|---------|------------------|---------|
| Fixed Income                                                | 20.00%  | 35.00%           | 60.00%  |
| Cash & Cash Equivalent                                      | 0.00%   | 2.00%            | 20.00%  |
| Canada T-Bill Index                                         |         |                  |