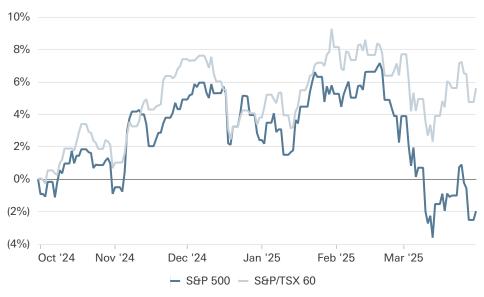

AD/GBP | CAD/AUD | CAD/CHF |
|----------|---------|---------|---------|---------|---------|
| CAD      | 1.4376  | 1.554   | 1.8571  | 0.8971  | 1.6265  |

#### Canadian Yield Curve

| Term        | Yield (%) |
|-------------|-----------|
| CDN 1 Month | 2.65%     |
| CDN 3 Month | 2.64%     |
| CDN 6 Month | 2.62%     |
| CDN 1 Year  | 2.52%     |
| CDN 2 Year  | 2.47%     |
| CDN 5 Year  | 2.63%     |
| CDN 10 Year | 2.99%     |



#### **US Yield Curve**

| Term       | Yield (%) |
|------------|-----------|
| US 1 Month | 4.32%     |
| US 3 Month | 4.30%     |
| US 6 Month | 4.30%     |
| US 1 Year  | 4.21%     |
| US 2 Year  | 4.00%     |
| US 5 Year  | 3.91%     |
| US 10 Year | 4.19%     |



Prepared by Markdale Financial Management Page 5 of 21

#### US Stocks vs Canadian Stocks



#### US Stocks vs Global Stocks



#### Canadian Bonds vs US Bonds



#### Canadian Small Caps vs Canadian Large Caps



### Investment Objectives

- The Fund's minimum total target return is 6.0% over 10 years on a rolling basis, net of fees
- The manager's objective is to outperform their benchmark portfolio by 1.25% on a 4 year moving average basis, net of fee
- Portfolio overall return goal is CPI +4%

| Asset Class                                                 | Minimum | Policy Benchmark | Maximum |
|-------------------------------------------------------------|---------|------------------|---------|
| Fixed Income                                                | 20.00%  | 35.00%           | 60.00%  |
| Cash & Cash Equivalent                                      | 0.00%   | 2.00%