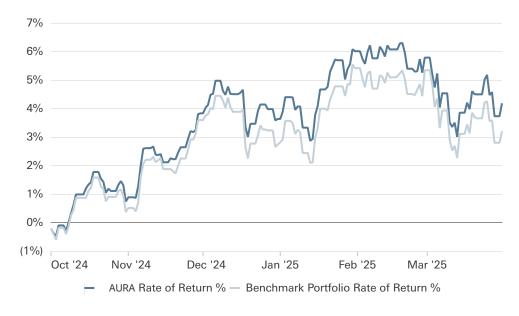

### AURA Performance vs Portfolio Benchmark - 6 Mo.

The portfolio is helped by the outperformance of global equities over this period. The portfolio had an overall rate of return of 4.18% compared to 3.20% for the benchmark as listed in this table.

As this table also illustrates, the portfolio increased by over C\$4,487,715 in the past 6 months. And, outperformed its benchmark by 1.00%

#### Portfolio vs Benchmark - 6 Months