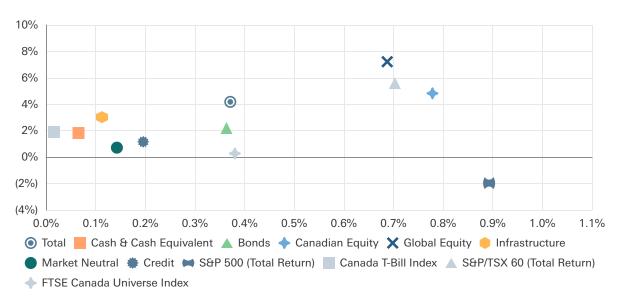

| C\$11,601,480  | 4.90%          | 0.72%            | 1.89%            | (1.17%)       | C\$1,222,680    |
| Total                  | C\$236,615,435 | 100.00%        | 4.18%            | 3.20%            | 1.00%         | C\$4,487,715    |
| CPI + 4%               |                |                |                  | 3.47%            |               |                 |

The portfolio is helped by the outperformance of global equities over this period. The portfolio had an overall rate of return of 4.18% compared to 3.20% for the benchmark as listed in this table.

As this table also illustrates, the portfolio increased by over C\$4,487,715 in the past 6 months. And, outperformed its benchmark by 1.00%

Semi-Annual Report

#### Portfolio vs Benchmark - 6 Months



#### Risk vs Returns



#### Portfolio Returns vs Benchmarks



Prepared by Markdale Financial Management Page 11 of 21

#### **Asset Allocation**



#### Securities



Other: CC&L Canadian Small Cap Fund (2%), Fiera Comox Private Credit Opportunities Open-End Fund (2%), 1499 Queen Loan (1%), 28-30 Beaty Loan (1%), 91 Beaty Loan (1%), ReCover Loan (0%), Canadian dollars (0%)

#### **Sub-Asset Class Allocation**



#### Asset Class Benchmarks



Other: S&P/TSX SmallCap Index (Total Return) (2%), Morningstar LSTA US Leveraged Loan 100 (2%)

### Portfolio Performance vs Benchmarks

|                                                             |                | Returns as of 31-03-2025 |         |         |         |
|-------------------------------------------------------------|----------------|------------------