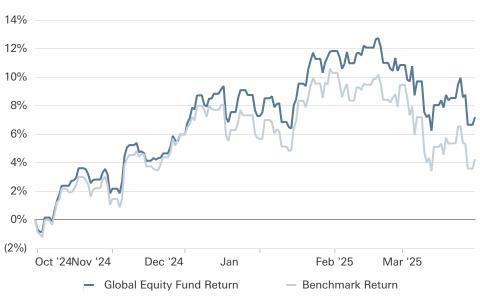

#### Portfolio Returns vs Benchmarks

Prepared by Markdale Financial Management Page 11 of 21