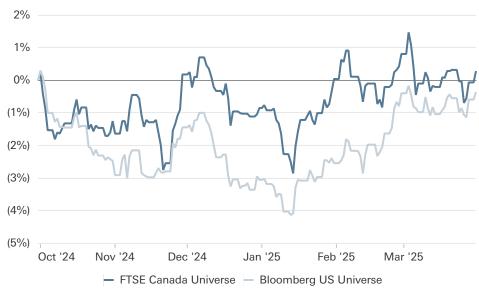

|---------|---------|
| CAD      | 1.4376  | 1.554   | 1.8571  | 0.8971  | 1.6265  |

#### Canadian Yield Curve

| Term        | Yield (%) |
|-------------|-----------|
| CDN 1 Month | 2.65%     |
| CDN 3 Month | 2.64%     |
| CDN 6 Month | 2.62%     |
| CDN 1 Year  | 2.52%     |
| CDN 2 Year  | 2.47%     |
| CDN 5 Year  | 2.63%     |
| CDN 10 Year | 2.99%     |



#### **US Yield Curve**

| Term       | Yield (%) |
|------------|-----------|
| US 1 Month | 4.32%     |
| US 3 Month | 4.30%     |
| US 6 Month | 4.30%     |
| US 1 Year  | 4.21%     |
| US 2 Year  | 4.00%     |
| US 5 Year  | 3.91%     |
| US 10 Year | 4.19%     |



Prepared by Markdale Financial Management Page 5 of 21

#### US Stocks vs Canadian Stocks



#### US Stocks vs Global Stocks



#### Canadian Bonds vs US Bonds



#### Canadian Small Caps vs Canadian Large Caps



### Investment Objectives

- The Fund's minimum total target return is 6.0% over 10 years on a rolling basis, net of fees
- The manager's objective is to outperform their benchmark portfolio by 1.25% on a 4 year moving average basis, net of fee
- Portfolio overall return goal is CPI +4%

| Asset Class                                                 | Minimum | Policy Benchmark | Maximum |
|-------------------------------------------------------------|---------|------------------|---------|
| Fixed Income                                                | 20.00%  | 35.00%           | 60.00%  |
| Cash & Cash Equivalent                                      | 0.00%   | 2.00%            | 20.00%  |
| Canada T-Bill Index