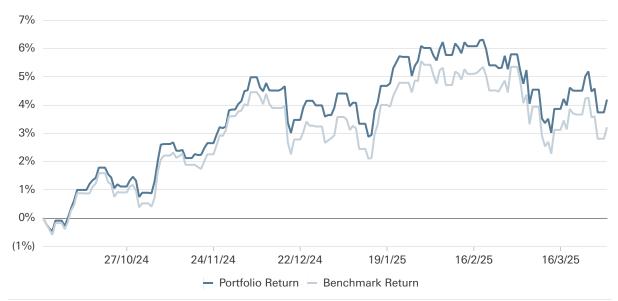

### AURA Performance vs Portfolio Benchmark - 6 Mo.

The portfolio is helped by the outperformance of global equities over this period. The portfolio had an overall rate of return of 4.18% compared to 3.20% for the benchmark as listed in this table.

As this table also illustrates, the portfolio increased by over C\$4,487,715 in the past 6 months. And, outperformed its benchmark by 1.00%