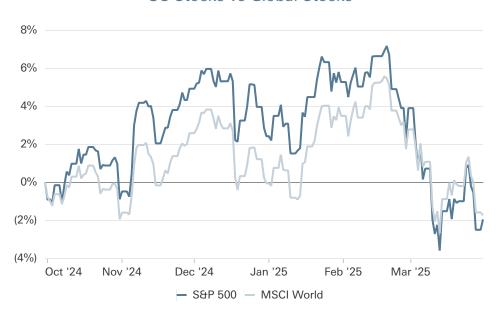

-----|---------|---------|---------|---------|---------|
| CAD      | 1.4376  | 1.554   | 1.8571  | 0.8971  | 1.6265  |

#### Canadian Yield Curve

| Term        | Yield (%) |
|-------------|-----------|
| CDN 1 Month | 2.65%     |
| CDN 3 Month | 2.64%     |
| CDN 6 Month | 2.62%     |
| CDN 1 Year  | 2.52%     |
| CDN 2 Year  | 2.47%     |
| CDN 5 Year  | 2.63%     |
| CDN 10 Year | 2.99%     |



#### **US Yield Curve**

| Term       | Yield (%) |
|------------|-----------|
| US 1 Month | 4.32%     |
| US 3 Month | 4.30%     |
| US 6 Month | 4.30%     |
| US 1 Year  | 4.21%     |
| US 2 Year  | 4.00%     |
| US 5 Year  | 3.91%     |
| US 10 Year | 4.19%     |



Prepared by Markdale Financial Management Page 5 of 21

#### US Stocks vs Canadian Stocks



#### US Stocks vs Global Stocks



#### Canadian Bonds vs US Bonds



#### Canadian Small Caps vs Canadian Large Caps



### Investment Objectives

- The Fund's minimum total target return is 6.0% over 10 years on a rolling basis, net of fees
- The manager's objective is to outperform their benchmark portfolio by 1.25% on a 4 year moving average basis, net of fee
- Portfolio overall return goal is CPI +4%

| Asset Class                                                 | Minimum | Policy Benchmark | Maximum |
|-------------------------------------------------------------|---------|------------------|---------|
| Fixed Income                                                | 20.00%  | 35.00%           | 60.00%  |
| Cash & Cash Equivalent                                      | 0.00%   | 2.00%            | 20.00%  |
| Canada T-