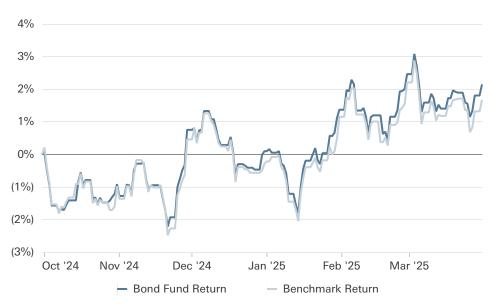

S&P/TSX North American Preferred Stock In  | 0.42%      | 0.96   | 96.22%            | 94.82%              | (0.60)      | 0.38                 | 1.50%             |
| Private Credit                                     | 0.14%      | (0.02) | 0.00%             | 0.00%               | 1.05        | 0.19                 | -                 |
| Lunera Vistral Strategic Yield Opportunities Trust | 0.14%      | (0.02) | 0.00%             | 0.00%               | 1.05        | 0.19                 | -                 |
| Total                                              | 0.43%      | 0.93   | 97.29%            | 92.59%              | 0.77        | 0.57                 | 2.61%             |

Prepared by Markdale Financial Management Page 19 of 21

#### Bond Fund vs Canadian Universe Bond Index



#### Canadian Small Cap Fund vs TSX Small Cap Index



#### Canadian Equity Fund vs S&P/TSX 60 Index





Prepared by Markdale Financial Management Page 20 of 21

### Mission Aligned Investments

| Security        | Value (CAD)  | Coupon Rate | Impact Sector        |
|-----------------|--------------|-------------|----------------------|
| 32 King Loan    | C\$2,900,000 | 3.50%       | Affordable Housing   |
| 41 Orchard Loan | C\$2,700,000 | 3.50%       | Affordable Housing   |
| 921 Cherry Loan | C\$1,206,000 | 3.50%       | Affordable Housing   |
| ProDream Loan   | C\$500,000   | 5.00%       | Substance Dependence |
| Total           | C\$7,306,000 |             |                      |



Prepared by Markdale Financial Management Page 21 of 21