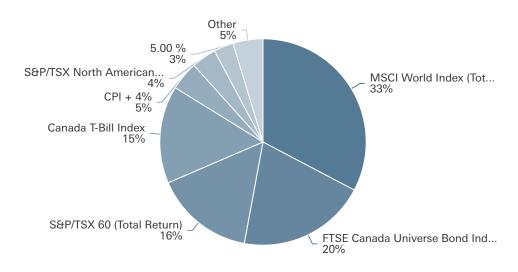

| Asset Class                                                 | Minimum | Policy Benchmark | Maximum |
|-------------------------------------------------------------|---------|------------------|---------|
| Fixed Income                                                | 20.00%  | 35.00%           | 60.00%  |
| Cash & Cash Equivalent                                      | 0.00%   | 2.00%            | 20.00%  |
| Canada T-Bill Index                                         |         |                  |         |
| Bonds                                                       | 10.00%  | 20.00%           | 30.00%  |
| FTSE Canada Universe Bond Index (Total Return)              |         |                  |         |
| Credit                                                      | 0.00%   | 13.00%           | 20.00%  |
| Mission Investments                                         | 0.00%   | 5.00%            | 20.00%  |
| 5.00 %                                                      |         |                  |         |
| Preferred Shares                                            | 0.00%   | 4.00%            | 20.00%  |
| S&P/TSX North American Preferred Stock Index (Total Return) |         |                  |         |
| Private Credit                                              | 0.00%   | 4.00%            | 20.00%  |
| Morningstar LSTA US Leveraged Loan 100                      |         |                  |         |
| Equity                                                      | 30.00%  | 50.00%           | 80.00%  |
| Canadian Equity                                             | 0.00%   | 17.50%           | 30.00%  |
| Large Cap                                                   | 0.00%   | 15.00%           | 30.00%  |
| S&P/TSX 60 (Total Return)                                   |         |                  |         |
| Small Cap                                                   | 0.00%   | 2.50%            | 30.00%  |
| S&P/TSX SmallCap Index (Total Return)                       |         |                  |         |
| Global Equity                                               | 0.00%   | 32.50%           | 55.00%  |
| MSCI World Index (Total Return)                             |         |                  |         |
| Real Assets                                                 | 0.00%   | 10.00%           | 20.00%  |
| Infrastructure                                              | 0.00%   | 5.00%            | 10.00%  |
| CPI + 4%                                                    |         |                  |         |
| Real Estate                                                 | 0.00%   | 5.00%            | 10.00%  |
| Market Neutral                                              | 0.00%   | 5.00%            | 10.00%  |
| Market Neutral                                              | 0.00%   | 5.00%            | 10.00%  |
| Canada T-Bill Index                                         |         |                  |         |
| Total                                                       |         | 100.00%          |         |

#### Asset Class Benchmarks

Other: S&P/TSX SmallCap Index (Total Return) (2%), Morningstar LSTA US Leveraged Loan 100 (2%)