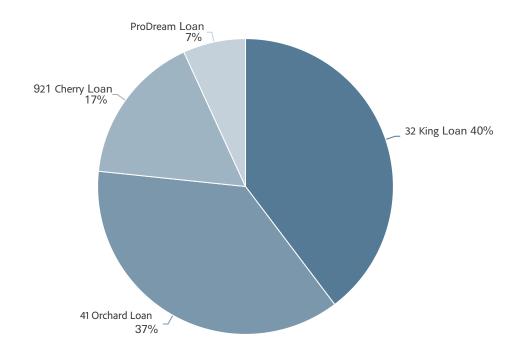

#### Securities

Other: CC&L Canadian Small Cap Fund (2%), Fiera Comox Private Credit Opportunities Open-End Fund (2%), 1499 Queen Loan (1%), 28-30 Beaty Loan (1%), 91 Beaty Loan (1%), ReCover Loan (0%), Canadian dollars (0%)