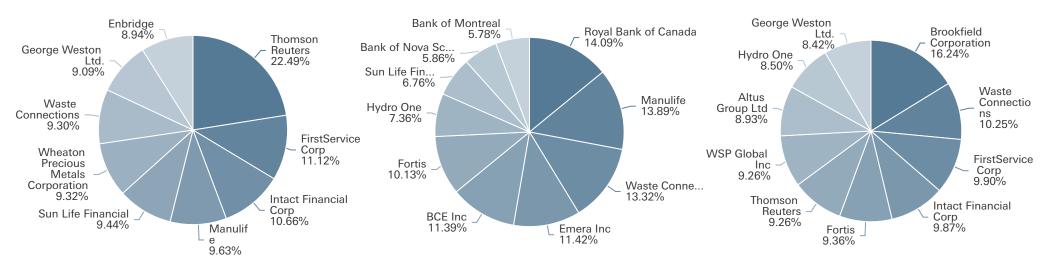

## Top 10 Securities for Each Manager

| Manager 1                      | % Of Account |
|--------------------------------|--------------|
| Thomson Reuters                | 20.75%       |
| FirstService Corp              | 10.26%       |
| Intact Financial Corp          | 9.83%        |
| Manulife                       | 8.89%        |
| Sun Life Financial             | 8.71%        |
| Wheaton Precious Metals Corpor | 8.60%        |
| Waste Connections              | 8.58%        |
| George Weston Ltd.             | 8.39%        |
| Enbridge                       | 8.25%        |
| Fortis                         | 7.74%        |
| Total                          | 100.00%      |

| Manager 2            | % Of Account |  |  |
|----------------------|--------------|--|--|
| Royal Bank of Canada | 14.09%       |  |  |
| Manulife             | 13.89%       |  |  |
| Waste Connections    | 13.32%       |  |  |
| Emera Inc            | 11.42%       |  |  |
| BCE Inc              | 11.39%       |  |  |
| Fortis               | 10.13%       |  |  |
| Hydro One            | 7.36%        |  |  |
| Sun Life Financial   | 6.76%        |  |  |
| Bank of Nova Scotia  | 5.86%        |  |  |
| Bank of Montreal     | 5.78%        |  |  |
| Total                | 100.00%      |  |  |

| Manager 3              | % Of Account |  |
|------------------------|--------------|--|
| Brookfield Corporation | 16.24%       |  |
| Waste Connections      | 10.25%       |  |
| FirstService Corp      | 9.90%        |  |
| Intact Financial Corp  | 9.87%        |  |
| Fortis                 | 9.36%        |  |
| Thomson Reuters        | 9.26%        |  |
| WSP Global Inc         | 9.26%        |  |
| Altus Group Ltd        | 8.93%        |  |
| Hydro One              | 8.50%        |  |
| George Weston Ltd.     | 8.42%        |  |
| Total                  | 100.00%      |  |