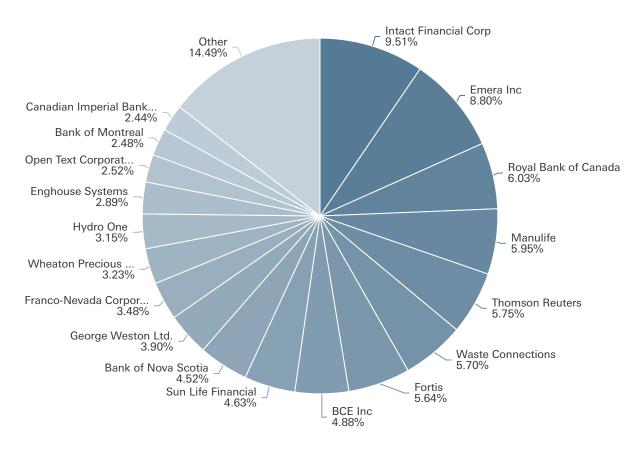

## Consolidated View

| Security                            | % Of Portfolio | Count |
|-------------------------------------|----------------|-------|
| Manulife                            | 9.42%          | 3.00  |
| Royal Bank of Canada                | 9.24%          | 3.00  |
| Waste Connections                   | 9.10%          | 3.00  |
| Emera Inc                           | 7.61%          | 3.00  |
| BCE Inc                             | 7.15%          | 3.00  |
| Fortis                              | 7.10%          | 3.00  |
| Hydro One                           | 5.42%          | 3.00  |
| Sun Life Financial                  | 5.19%          | 3.00  |
| Bank of Montreal                    | 4.22%          | 3.00  |
| Bank of Nova Scotia                 | 4.16%          | 3.00  |
| Canadian Imperial Bank of Commerce  | 4.13%          | 2.00  |
| Telus                               | 3.63%          | 3.00  |
| Canadian Pacific Kansas City        | 3.54%          | 3.00  |
| Enghouse Systems                    | 3.17%          | 2.00  |
| Open Text Corporation               | 2.73%          | 3.00  |
| Thomson Reuters                     | 1.67%          | 2.00  |
| FirstService Corp                   | 1.43%          | 3.00  |
| Intact Financial Corp               | 1.38%          | 2.00  |
| Wheaton Precious Metals Corporation | 1.18%          | 2.00  |
| George Weston Ltd.                  | 1.18%          | 2.00  |
| Enbridge                            | 1.11%          | 2.00  |
| Altus Group Ltd                     | 1.07%          | 2.00  |
| Brookfield Corporation              | 1.02%          | 2.00  |
| Magna International                 | 0.80%          | 2.00  |
| Canadian National Railway Co        | 0.78%          | 2.00  |
| Franco-Nevada Corporation           | 0.78%          | 2.00  |
| Toronto-Dominion Bank               | 0.71%          | 2.00  |
| Rogers Communications Inc Class B   | 0.41%          | 2.00  |
| Algonquin Power & Utilities Corp    | 0.39%          | 2.00  |
| WSP Global Inc                      | 0.12%          | 1.00  |
| Stantec Inc                         | 0.10%          | 1.00  |
| Canadian Tire Corporation           | 0.08%          | 2.00  |

Other: Telus (2.22%), Toronto-Dominion Bank (2.16%), Canadian Pacific Kansas City (1.90%), Canadian National Railway Co (1.75%), Canadian Tire Corporation (1.38%), Leons Furniture Limited (1.30%), Brookfield Renewable Partners (0.98%), Enbridge (0.96%), TC Energy Corp (0.92%), Toromont Industries Ltd. (0.88%), South Bow Corp (0.06%)